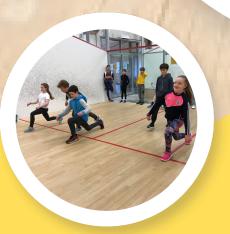

### JOIN US THIS FOR AN ACTION-PACKED CAMP!

Sessions will run 9am - 12pm We run for the following groups:

Mini Squash (Ages 5-6) Beginners (ages 9+) Intermediate (Ages 12+) Advanced (Ages 12+) Our coaches will guide you through fun drills and games designed to improve your skills