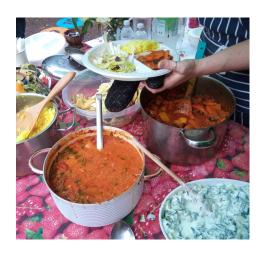

## Join us on Tuesday mornings for tea & coffee and a FREE HOT LUNCH served at 12.30pm.

We're here to provide a supportive environment in which to relax, share problems and have a healthy meal. Guests are welcome to get involved in our Tuesday craft activities and we will be inviting partner organisations in to provide information & advice sessions.

Join us on Tuesdays at Hilldrop Community Centre for a programme of activities, speakers & advice sessions. FREE LUNCH served at 12.30 / Tea & coffee available from 10am.

Drop in and sign up. No need to book.