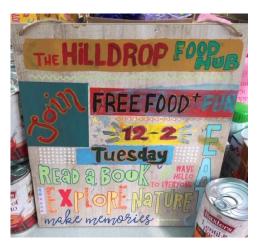

## The Food Hub @ Hilldrop

## Join us on Tuesday mornings for tea & coffee and a FREE HOT LUNCH served at 12.30pm.

We're here to provide a supportive environment in which to relax, share problems and have a healthy meal. Guests are welcome to get involved in our Tuesday craft activities and we will be inviting partner organisations in to provide information & advice sessions.

## Tuesdays (term-time) from 10am to 3pm Tea & Coffee served from 10am. Lunch served from 12.30pm

Drop-in and register. No need to book.

For more information email: <a href="mailto:elaine@hilldrop.org.uk">elaine@hilldrop.org.uk</a> or call 020 7607 9453